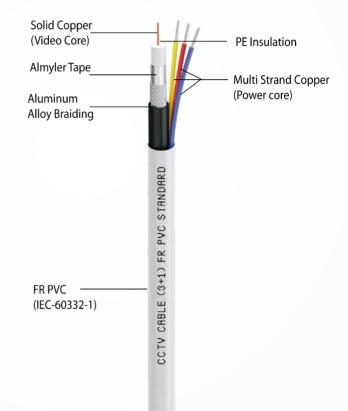

## CCTV STANDARD Cable 3+1

DCC-CAL-90 is an Aluminum Alloy braiding CCTV cable. This CCTV 3+1 construction cable is of hybrid type with combination of Communication and Electrical conductors. The 3 power cores enables powering of the CCTV camera while the communication cable(Video Core) enables recording of images and communicating with controlRoom devices based on camera capabilities.

Aluminum Alloy Braiding

| SPECIFICATION                    |                           |
|----------------------------------|---------------------------|
| CCTV cable                       |                           |
| Color & Material of Outer Sheath | FR PVC_White(IEC 60332-1) |
| Cable Diameter (Oval)            | 5.6+/-0.3mm               |
| Jacket Thickness                 | 0.60 +/ - 0.20mm          |
| COAXIAL Cable                    |                           |
| Inner Conductor                  | Copper                    |
| No. of Conductors                | 1.00                      |
| Conductor Diameter               | 0.50+/-0.020mm            |
| Dielectric                       | Solid PE                  |
| Color                            | Natural                   |
| Diameter                         | 1.35+/-0.10mm             |
| Shield                           | 6mm Silver Aluminum foil  |
| Shield - Braiding                | Alloy braiding            |
| No. of Braiding Wires            | 48                        |
| Coax jacket                      | PVC Type ST1              |
| Colour                           | Black                     |
| Video Core OD                    | 2.70 +/ - 0.20mm          |
| III) Insulated Cores             | Туре А                    |
| Core Colour                      | Red, Yellow, Grey         |
| CONDUCTOR                        |                           |
| No. of Strands                   | 7.00                      |
| Strand Diameter                  | 0.14 +/0.020mm            |
| Insulation                       | PVC Type A                |
| Diameter (Average)               | 1.25+/-0.20mm             |