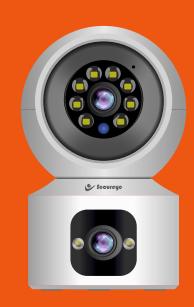

## **GUARDIAN** DUO

WI-FI SMART DUAL LENS LINKAGE INDOOR PT CAMERA

## Features:

- Dual Vision: Fixed View and Rotational View
- 4mm Lens with Rotational View: For Precise Motion Tracking
- 2 MP Dual Camera: provides 345° Pan and 60° Tilt
- Preset Mastery: Cruise Effortlessly with 6 pre-set Motions
- · TF Card: Supports up to 256 GB
- Full Duplex Intercom: 2 Way Audio Communication
- 3D DNR: Clearer Images with Dynamic Noise Reduction
- Cloud Storage: Opt for Subscription-Based Cloud Storage
- · Siren Alert on Motion Detection
- White Light/IR for Colored View/Black & White View
- Customizable Voice Prompt: for Personalized Guidance
- BT Setup: 3 steps easy Bluetooth Setup
- Built-in Hotspot: Enjoy seamless Playback without Internet

| Specification       | S-P200                                               |
|---------------------|------------------------------------------------------|
| Pixel               | 2 MP+2MP                                             |
| Pixei               | 2 MP+2MP                                             |
| Image Sensor        | 1/2.9" CMOS Sensor x 2                               |
| Lens                | 4mm Fixed Lens                                       |
| Resolution          | Mainstream: 1920 x 2160; Substream: 800x896          |
| Frame Rate          | 12.5fps                                              |
| Video Compression   | H.264/H.265, Support Dual Stream                     |
| Audio Compression   | AAC, G.711                                           |
| Storage             | Support Cloud Storage, TF Card Storage (Up to 256GB) |
| Audio Function      | 2 Way Audio                                          |
| Wi-Fi               | Supported, 2.4GHz & 5GHz                             |
| NI Protocol         | Supported                                            |
| Min. Illumination   | Color: 0.1Lux,B/W:0.01 Lux                           |
| LEDs                | IR LED with White Light                              |
| Fill Light Distance | IR: 10m/33ft (Depending on the Environment)          |
| Power Supply        | DC 5V/1A USB Type-C                                  |
| Power Consumption   | ≤3W                                                  |